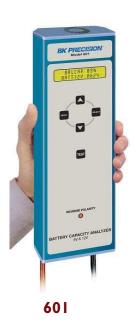

## Models 601, 602

**Battery Capacity Analyzers** 

## Models 601, 602

B+K Precision® Battery Capacity Analyzers tests Lead Acid Batteries and displays the batteries stored charge capacity as a percentage and displays both the batteries loaded and un-loaded battery voltage. Models 601 and 602 can also display the battery under test's internal rsistance. These units identify batteries, which may be defective or deteriorated. They are perfect tools for testing battery back up systems for emergency lighting, alarm, sprinkler systems, UPS devices and any system using lead acid batteries to provide power.