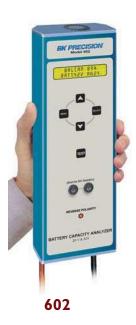

## Models 601, 602

**Battery Capacity Analyzers** 

## Models 601, 602

B+K Precision® Battery Capacity Analyzers tests Lead Acid Batteries and displays the batteries stored charge capacity as a percentage and displays both the batteries loaded and un-loaded battery voltage. Models 601 and 602 can also display the battery under test's internal rsistance. These units identify batteries, which may be defective or deteriorated. They are perfect tools for testing battery back up systems for emergency lighting, alarm, sprinkler systems, UPS devices and any system using lead acid batteries to provide power.